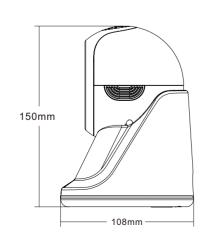

## **Product Size**

#### **Physical Parameters**

Dimensions: 96mm\*108mm\*150mm

Weight: 315g Material: ABS+PC Cable Length: 2M