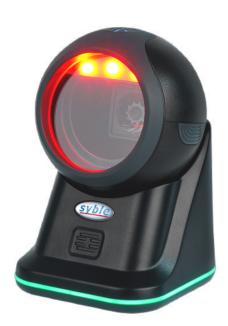

**★** XB-8500

### **Product Feature**

- New decoding chip, can read the paper 1D & 2D barcode;
- 1D & 2D barcode for mobile phone, tablet, etc
- Plug and play, simple setup, fast use
- Super wide angle lens is adopted to quickly read the bar code of mobile phone screen
- Professional technology, can scan WeChat/alipay payment bar code
- Error rate as low as 1/5 million times, accurate professional technology