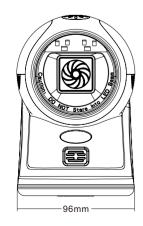

## **Product Size**

#### **Physical Parameters**

Dimensions: 96mm\*108mm\*150mm

Weight: 315g Material: ABS+PC Cable Length: 2M