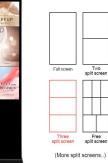

### Free Standing Windows Touch Screen Digital Signage

### Model SK-43GB-WF1













### Introduction

without STB/By Multi Monitoring Control Software

USB Media Player-Simple Signage Display without Set top box Built-in USB Media Player enables automatic video and still-image playback via USB memory without Set-up box or PC. You can also compile scenario files to designate the playback order and time.

# **Specifications**

LCD Screen Model SK-43GB-WF1 Display size Touch
Display Type
Glass
Maximum Resolution Touch Screen
TFT LCD screen
2mm tempered glass
1920\*1080 Display color 16.7m Viewing Angle H178° V178° Backlight LED 3000:1 Contrast Brightness Aspect ratio Life span Response Time 350cd/m² 16:9 70000h

150W

Operating Enviroment Voltage Operating Temperature AC110-240V 0-50° Operating Humidity
Working environment
Storage Temperature 10%-85% Indoor -20-60°C 10