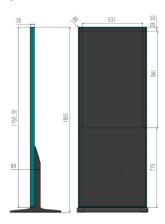

imum Resolution Touch Screen
TFT LCD screen
2mm tempered glass
1920\*1080 Display color 16.7m Viewing Angle H178° V178° Backlight LED 3000:1 Contrast Brightness Aspect ratio Life span Response Time 350cd/m² 16:9 70000h

150W

Operating Enviroment Voltage Operating Temperature AC110-240V 0-50° Operating Humidity
Working environment
Storage Temperature 10%-85% Indoor -20-60°C 10%-85% Storage Humidity

Appearance Color Front Black Tempered glass Aluminum alloy Cold-rolled steel Parts Remoter, power plug Installation Floor stand Package Packing Size Paper carton 185.5\*79.3\*16cm Gross Weight 39.2kg

### Motherboard

Network External Interface Speaker CMS software Operating System CPU Memory Storage

USB\*2,RJ45\*1 Built in speaker Not included Windows 10 Pro Intel i3 8G 256G

## **Drawing**