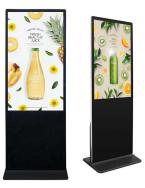

### Free Standing Windows Touch Screen Digital Signage

### Model SK-43GB-WF1

### Introduction

without STB/By Multi Monitoring Control Software

USB Media Player-Simple Signage Display without Set top box Built-in USB Media Player enables automatic video and still-image playback via USB memory without Set-up box or PC. You can also compile scenario files to designate the playback order and time.