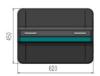

um Resolution Touch Screen
TFT LCD screen
2mm tempered glass
1920\*1080 Display color 16.7m Viewing Angle H178° V178° Backlight LED 3000:1 Contrast Brightness Aspect ratio Life span Response Time 350cd/m² 16:9 70000h

150W

Operating Enviroment Voltage Operating Temperature AC110-240V 0-50° Operating Humidity
Working environment
Storage Temperature 10%-85% Indoor -20-60°C 10%-85% Storage Humidity

Appearance Color Front Black Tempered glass Aluminum alloy Cold-rolled steel Parts Remoter, power plug Installation Floor stand Package Packing Size Paper carton 185.5\*79.3\*16cm Gross Weight 39.2kg

### Motherboard

Network External Interface Speaker CMS software Operating System CPU Memory Storage

USB\*2,RJ45\*1 Built in speaker Not included Windows 10 Pro Intel i3 8G 256G

## **Drawing**