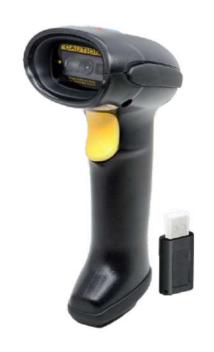

**XB-6208RB** 

#### **Product Feature**

- Can interpret various 1D/2D codes and Support Chinese direct transmission of QR code
- USB Bluetooth Receiver supports plug and play, easy to set up and quickly match
- Wireless Bluetooth transmission distance: 30-50 meters (open area)
- 512,000 characters can be stored in offline/inventory storage mode
- Can be paired directly with Bluetooth-enabled mobile phones, tablets, and laptops