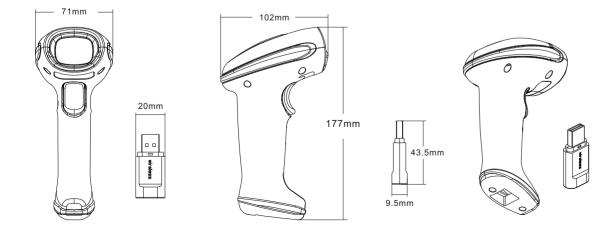

## **Product Size**

### **Environmental Parameters**

Operating Temperature: -20°C~50°C Dimensions: 102mm\*71mm\*177mm Weight: 223.9g

Storage Temperature: -40°C~70°C Relative Humidity: 5% ~95% RH(Non-condensing) Ambient lighting: 0~100000LUX