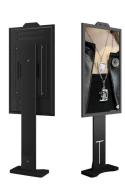

Operating Enviroment Voltage Operating Temperature AC110-240V 0-50° Operating Humidity
Working environment
Storage Temperature 10%-85% Indoor -20-60°C 10%-85% Storage Humidity

Appearance Color Front Black Tempered glass Aluminum alloy Cold-rolled steel Parts Remoter, power plug Installation Floor stand Package Packing Size Gross Weight 40kg