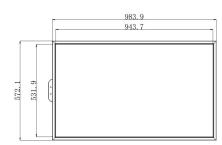

lass
Maximum Resolution Capacitive touch TFT LCD screen 2mm tempered glass 1920\*1080 Display color Viewing Angle Backlight 16.7m H178° V178° LED 3000:1 Contrast Brightness Aspect ratio Life span Response Time 2000cd/m² 16:9 70000h

Operating Enviroment Voltage Operating Temperature AC110-240V 0-50° Operating Humidity
Working environment
Storage Temperature 10%-85% Indoor -20-60°C 10%-85% Storage Humidity

Appearance Color Front Black Tempered glass Aluminum alloy Cold-rolled steel Parts Remoter, power plug Installation Floor stand Package Packing Size Gross Weight 40kg

### Motherboard

Network External Interface Speaker CMS software Operating System CPU Memory Storage

USB\*2,RJ45\*1 Built in speaker Not included Windows 10 Pro Intel i3-4th 8G 256G

# **Drawing**

### Screen part

150W