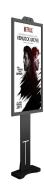

# 43 inch floor stand 2000 nits high brightess kiosk(With light sensor)

### Model SK-43GB-BS2