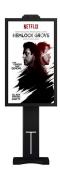

# 43 inch floor stand 2000 nits high brightess kiosk(With light sensor)

### Model SK-43GB-BS2

# Introduction

Signage Solution without STB/By Multi Monitoring Control Software

USB Media Player-Simple Signage Display without Set top box Built-in USB Media Player enables automatic video and still-image playback via USB memory without Set-up box or PC. You can also compile scenario files to designate the playback order and time.