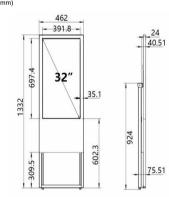

## Drawing

## **Specifications**

| LCD Screen         |                    |
|--------------------|--------------------|
| Model              | SK-32A-2           |
| Display size       | 32"                |
| Touch              | Non-touch          |
| Display Type       | TFT LCD screen     |
| Glass              | 2mm tempered glass |
| Maximum Resolution | 1920*1080          |
| Display color      | 16.7m              |
| Viewing Angle      | H178° V178°        |
| Backlight          | LED                |
| Contrast           | 3000:1             |
| Brightness         | 350cd/m2           |
| Aspect ratio       | 16:9               |
| Life span          | 70000h             |
| Response Time      | 5ms                |
| Power Consumption  | 125W               |