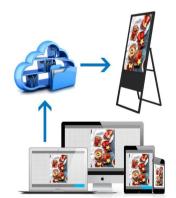

### Introduction Remote Signage Solution with

Remote Signage Solution without STB/By Multi Monitoring Control Software

USB Media Player-Simple Signage Display without Set top box Built-in USB Media Player enables automatic video and still-image playback via USB memory without Set-up box or PC. You can also compile scenario files to designate the playback order and time.