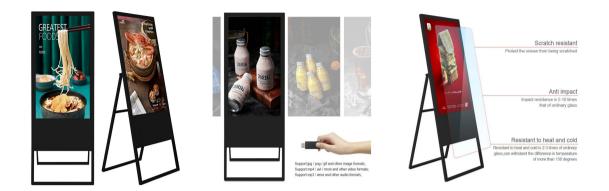

### Introduction Remote Signage Solution with

Remote Signage Solution without STB/By Multi Monitoring Control Software

USB Media Player-Simple Signage Display without Set top box Built-in USB Media Player enables automatic video and still-image playback via USB memory without Set-up box or PC. You can also compile scenario files to designate the playback order and time.

#### AC110-240V 0-50° 10%-85% Indoor -20-60°C 10%-85%

Black Tempered glass Aluminum alloy Cold-rolled steel Remoter,power plug Floor stand Paper carton 142°56°18CM 28kg