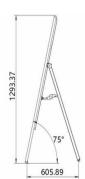

0cd/m2           |
| Aspect ratio       | 16:9               |
| Life span          | 70000h             |
| Response Time      | 5ms                |
| Power Consumption  | 125W               |

#### Operating Environment Voltage Operating Temperature Operating Humidity Working environment Storage Temperature Storage Humidity

#### Appearance Color Front Frame Back Parts Installation Package Packing Size Gross Weight

#### AC110-240V 0-50° 10%-85% Indoor -20-60°C 10%-85%

Black Tempered glass Aluminum alloy Cold-rolled steel Remoter,power plug Floor stand Paper carton 142°56°18CM 28kg

#### Motherboard Network External Interface Speaker CMS software Operating System CPU Memory Storage

#### Ethernet/WIFI USB\*2,RJ45\*1 Built in speaker Not included Android 11 RK3566 2G 16G

## Drawing