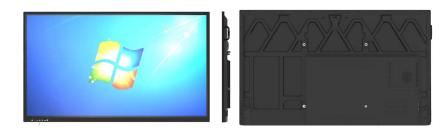

### 50 inch wall mount windows screen

Model SK-50GB-WW1

Introduction Remote Signage Solution without STB/By Multi Monitoring Control Software

USB Media Player-Simple Signage Display without Set top box Built-in USB Media Player enables automatic video and still-image playback via USB memory without Set-up box or PC. You can also compile scenario files to designate the playback order and time.

# **Appearance** Color Front Frame Back Parts Installation Package Packing Size Gross Weight

### AC110-240V 0-50° 10%-85% Indoor -20-60°C 10%-85%

Black Tempered glass Aluminum alloy Cold-rolled steel Concloned side Remoter, power plug, wall mount bracket Wall mount Paper carton 123\*15\*77CM 45kg