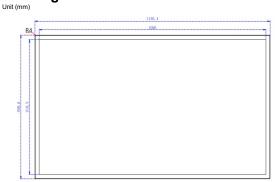

| 70000h             |
| Response Time      | 5ms                |
| Power Consumption  | 150W               |
|                    |                    |

Operating Environment Voltage Operating Temperature Operating Humidity Working environment Storage Temperature Storage Humidity

# **Appearance** Color Front Frame Back Parts Installation Package Packing Size Gross Weight

### AC110-240V 0-50° 10%-85% Indoor -20-60°C 10%-85%

Black Tempered glass Aluminum alloy Cold-rolled steel Concloned side Remoter, power plug, wall mount bracket Wall mount Paper carton 123\*15\*77CM 45kg

## Motherboard Network External Interface Speaker CMS software Operating System CPU Memory Storage

Ethernet/WIFI USB\*2,RJ45\*1,HDMI\*1 Built in speaker Not included Windows 10 pro i3-4th 8G 128G

### Drawing