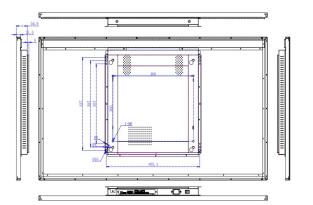

| 70000h             |
| Response Time      | 5ms                |
| Power Consumption  | 150W               |
|                    |                    |

Operating Environment Voltage Operating Temperature Operating Humidity Working environment Storage Temperature Storage Humidity

# **Appearance** Color Front Frame Back Parts Installation Package Packing Size Gross Weight

### AC110-240V 0-50° 10%-85% Indoor -20-60°C 10%-85%

Black Tempered glass Aluminum alloy Cold-rolled steel Concloned side Remoter, power plug, wall mount bracket Wall mount Paper carton 123\*15\*77CM 45kg

## Motherboard Network External Interface Speaker CMS software Operating System CPU Memory Storage

Ethernet/WIFI USB\*2,RJ45\*1,HDMI\*1 Built in speaker Not included Windows 10 pro i3-4th 8G 128G

### Drawing