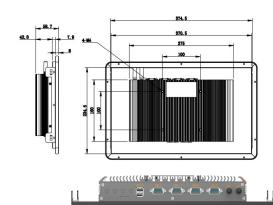

#### General

CCC,CE, FCC ,ISO9001 Certification Cooling system Dimensions 400.4\*254.4\*58.7 mm Enclosure front bezel

Front bezel: Aluminum
Back housing: Cold rolled steel plate
Default wall mounting bracket
Microsoft @ Windows 10,64bit
Defult windows 10 English professional trial Version Mounting

#### **System Hardware**

I/O

CPU Intel® i3-7th/i5-7th/i7-7th RAM 4/8/16GB DDR4 128/256/512GB SSD ROM

> 12V input\*1 HDMI x1 RS485\*1,RS232\*5 USB3.0\*2,USB2.0\*2 R.I45\*2

Audio\*1 Power\*1