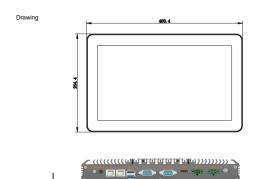

#### General

CCC,CE, FCC ,ISO9001 Certification Cooling system Dimensions 400.4\*254.4\*58.7 mm Enclosure front bezel

Front bezel: Aluminum
Back housing: Cold rolled steel plate
Default wall mounting bracket
Microsoft @ Windows 10,64bit
Defult windows 10 English professional trial Version Mounting