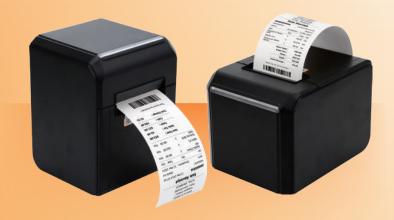

# **High-speed Printing Automatic Paper Cutting**

300mm/s Ultra-High Speed Printing
Equipped With Auto-Cutter With Service Life of 1.5 Million Times
Fasily Cope With The Peak Period Of Order Printing