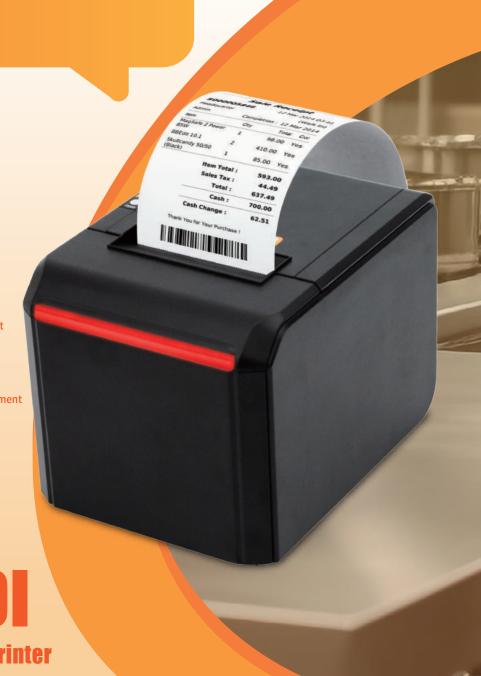

GP-D300I

**80mm Thermal Receipt Printer** 

# **High-speed Printing Automatic Paper Cutting**

300mm/s Ultra-High Speed Printing
Equipped With Auto-Cutter With Service Life of 1.5 Million Times
Fasily Cope With The Peak Period Of Order Printing

# Auto-Reprint Efficiently When The Paper Runs Out

When Paper Runs Out Or The Order Is Incompletely Printed Re-load The Paper Roll and Reprint Automatically