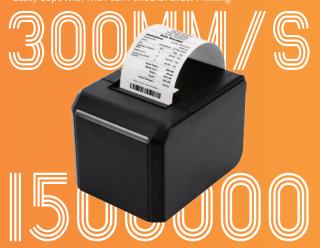

# **High-speed Printing Automatic Paper Cutting**

300mm/s Ultra-High Speed Printing
Equipped With Auto-Cutter With Service Life of 1.5 Million Times
Fasily Cope With The Peak Period Of Order Printing