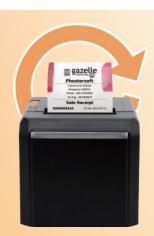

# Auto-Reprint Efficiently When The Paper Runs Out

When Paper Runs Out Or The Order Is Incompletely Printed Re-load The Paper Roll and Reprint Automatically