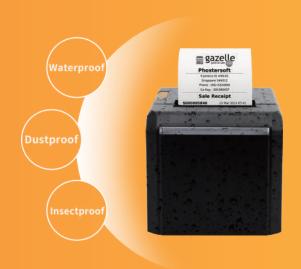

Highlighted Indicator Light Bar, Equipped with Large Speaker

Audible and Visual Dual Alarm, Outstanding Prompts and Warnings

# Reminder for Receipt Not Taken Away To Avoid Orders Missing

User-friendly Reminders For Paper Lacking

Cover Opening, And Receipt Not Taken Away

Easily Cope With Noisy Environments Without Fear Of Orders Missing



**Highlighted Indicator Light Bar** 



**Equipped with Large Speaker** 





**Reminder for Receipt Not Taken Away** 



User-friendly Reminders For Paper Lacking, Cover Opening

# **High-speed Printing Automatic Paper Cutting**

300mm/s Ultra-High Speed Printing
Equipped With Auto-Cutter With Service Life of 1.5 Million Times
Fasily Cope With The Peak Period Of Order Printing



### **IP42 Ingress Protection**

Waterproof, Dustproof, Insectproof



### **Font Replacement Function**

Font Replacement With A Dedicated Software



# Auto-Reprint Efficiently When The Paper Runs Out

When Paper Runs Out Or The Order Is Incompletely Printed Re-load The Paper Roll and Reprint Automatically



# Multiple Paper Output Methods

Horizontal / Vertical /
Wall-mounted Placement



# Compatible With A Variety of Consumables

Thermal Paper, Thermal Black Label Paper
And Gray Thermal Environmental Paper



(Remarks: The Factory Default Can be Set For Printing Environmental Thermal Receipt Paper)

### **Super Versatile And Not Just That...**

Self-Test Page In Chinese or **English User-Friendly Design** 

### **Compatible With 58mm Thermal Receipt Printing**

Support Large Paper Roll With 82mm Diameter

#### **Compatible With STAR Command And Page M