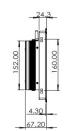

### General

Certification CCC,CE, FCC ,ISO9001 Cooling system Dimensions 281\*228\*67.2mm Enclosure front bezel

Front bezel: Aluminum
Back housing: Cold rolled steel plate
Default wall mounting bracket
Microsoft @ Windows 10,64bit
Defult windows 10 English professional trial Version Mounting

## Drawing