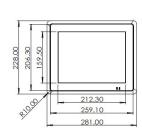

### General

Certification CCC,CE, FCC ,ISO9001 Cooling system Dimensions 281\*228\*67.2mm Enclosure front bezel

Front bezel: Aluminum
Back housing: Cold rolled steel plate
Default wall mounting bracket
Microsoft @ Windows 10,64bit
Defult windows 10 English professional trial Version Mounting

## Drawing