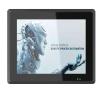

## Industrial Panel PC

Model SK-10.4GB-ZD03

## Introduction

The SK-10.4GB-ZD03 industrial touch panel pc with a 10.4" IPS LCD screen, low power embedded •Intel® i3-7th/i5-7th/i7-7th optional, with 4/8/16GB RAM 128/256/512GB SSD, provides computing performance in a compact system To enhance its durability, the SK-10.4GB-ZD03 is designed with IP65 front protection, aluminium front bezel and 10 point Capacitive G+G touch screen. It supports wide operating temperatures -10-50°C and includes full size mini-PCle slot to extend the functionality and meet a variety of automation applications needs.