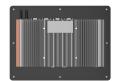

### General

Certification CCC,CE, FCC ,ISO9001 Cooling system Dimensions 281\*228\*67.2mm Enclosure front bezel

Front bezel: Aluminum
Back housing: Cold rolled steel plate
Default wall mounting bracket
Microsoft @ Windows 10,64bit
Defult windows 10 English professional trial Version Mounting

## **System Hardware**

CPU Intel® i3-7th/i5-7th/i7-7th RAM 4/8/16GB DDR4 ROM 128/256/512GB SSD

> 12V input\*1 HDMI x1 RS485\*1,RS232\*5

USB3.0\*2,USB2.0\*2 I/O R.I45\*2

Audio\*1 Power\*1