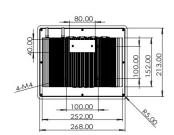

### General

Certification CCC,CE, FCC ,ISO9001 Cooling system Dimensions 281\*228\*67.2mm Enclosure front bezel

Front bezel: Aluminum
Back housing: Cold rolled steel plate
Default wall mounting bracket
Microsoft @ Windows 10,64bit
Defult windows 10 English professional trial Version Mounting

## Drawing