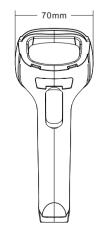

## **Product Size**

#### **Physical Parameters**

Dimensions: 83mm\*70mm\*172mm

Weight: 112g Material: ABS+PC Cable Length: 2M