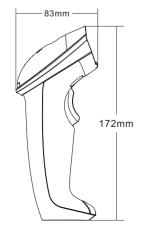

## **Product Size**

#### **Physical Parameters**

Dimensions: 83mm\*70mm\*172mm

Weight: 112g Material: ABS+PC Cable Length: 2M