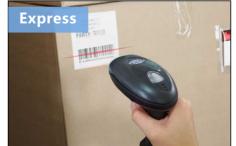

ualified RSS, Extended RSS.

2D: QR Code, Data Matrix(ECC200), PDF417.

Scan Type: Image CMOS 640\*480 Image Sensor:

Manual/Continuous/Automatic Induction Scanning Scan Mode:

Precision: 1D ≥5mil, 2D ≥10mil

Yaw±60°, Rotation 360°, Pitch±60° Scan Angle: Depth of scan field: 35-190mm(EAN13, 13mil, PCS90%)

1/5million Error Rate:

USB-HID, RS232, USB-COM Interface:

#### **Physical Parameters**

Dimensions: 83mm\*70mm\*172mm

Weight: 112g Material: ABS+PC Cable Length: 2M

#### **Environmental Parameters**

Operating Temperature: -20°C~60°C Storage Temperature: -40°C~70°C

Relative Humidity: 5% ~95% RH(Non-condensing)

Shock Resistance: Withstands multiple times 1.5 meters drops to concrete

#### **Electronic Parameters**

Working Voltage: DC5V±5% Working Current: 120mA

# **Application**