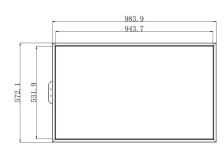

h TFT LCD screen 2mm tempered glass 1920\*1080 Touch
Display Type
Glass
Maximum Resolution Display color Viewing Angle Backlight 16.7m H178° V178° LED 3000:1 Contrast Brightness Aspect ratio Life span Response Time 700cd/m² 16:9 70000h 150W

Operating Enviroment Voltage Operating Temperature AC110-240V 0-50° Operating Humidity
Working environment
Storage Temperature 10%-85% Indoor -20-60°C 10%-85% Storage Humidity

Appearance Color Front Black Tempered glass Aluminum alloy Cold-rolled steel Parts Remoter, power plug Installation Floor stand Package Packing Size Gross Weight 40kg

### Motherboard

Network External Interface Speaker CMS software Operating System CPU Memory Storage

USB\*2,RJ45\*1 Built in speaker Not included Windows 10 Pro Intel i3-4th 8G 256G

### **Drawing** Screen part