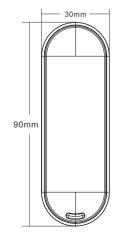

## **Product Size**

#### **Environmental Parameters**

Operating Temperature: -20°C~50°C

Storage Temperature: -40°C~70°C Relative Humidity: 5% ~95% RH(Non-condensing)

Ambient lighting: 0~100000LUX

Physical Parameters
Dimensions: 90mm\*30mm\*21mm