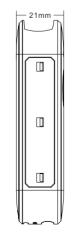

## **Product Size**

#### **Environmental Parameters**

Operating Temperature: -20°C~50°C

Storage Temperature: -40°C~70°C Relative Humidity: 5% ~95% RH(Non-condensing)

Ambient lighting: 0~100000LUX

Physical Parameters
Dimensions: 90mm\*30mm\*21mm