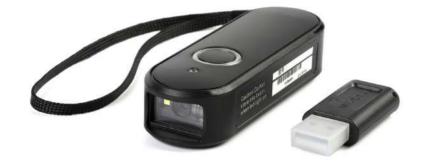

### **Product Feature**

- Can interpret various 1D/2D codes and Support Chinese direct transmission of QR code
- USB Bluetooth Receiver supports plug and play, easy to set up and quickly match
- Wireless Bluetooth transmission distance: 20 meters (open area)
- 512,000 characters can be stored in offline/inventory storage mode
- Can be paired directly with Bluetooth-enabled mobile phones, tablets, and laptops